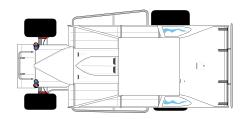

| <b>Customer Information</b> |      | <b>Race Car Information</b> |        |
|-----------------------------|------|-----------------------------|--------|
| Contact Name:               |      | Driver Name:                |        |
| Address:                    |      | Car #:                      | Class: |
| City:                       |      | Body Color:                 |        |
| State:                      | Zip: | Colors:                     |        |
| Phone:                      |      |                             |        |
| Email:                      |      |                             |        |
| Lettering                   |      |                             |        |
| Quarter Panel               |      | Front Door                  |        |
| Bottom Quarter              |      | Bottom Door                 |        |
| Hood Scoop                  |      | Inside Doors                |        |
| Hood Sides                  |      | Door Post                   |        |
| Top Hood                    |      | Top Door                    |        |

## Race Car Lettering Order Form

| Roof         | Crew           |
|--------------|----------------|
| Nose         |                |
| Rear Window  | Special Thanks |
| Deck Outside |                |
| Deck Inside  |                |
|              |                |
|              |                |
|              |                |