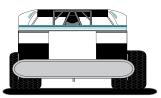

## Race Car Lettering Order Form

| Roof         | Crew           |
|--------------|----------------|
| Nose         |                |
| Rear Window  | Special Thanks |
| Deck Outside |                |
| Deck Inside  |                |
|              |                |
|              |                |
|              |                |