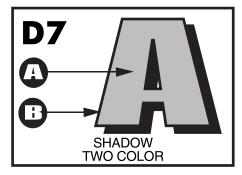

## **LETTER STYLE CHART**

- FIRST COLOR OR ONLY COLOR (D1, D2, D3, & D4)
- **B** SECOND COLOR ( D5, D7, & D9 )
- THIRD COLOR ( D8 )