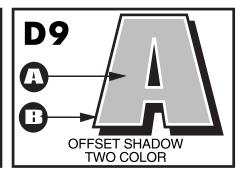

## **LETTER STYLE CHART**

- FIRST COLOR OR ONLY COLOR (D1, D2, D3, & D4)
- **B** SECOND COLOR ( D5, D7, & D9 )
- THIRD COLOR ( D8 )