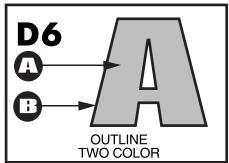

## **LETTER STYLE CHART**

- FIRST COLOR OR ONLY COLOR (D1, D2, D3, & D4)
- **B** SECOND COLOR ( D5, D7, & D9 )
- THIRD COLOR ( D8 )