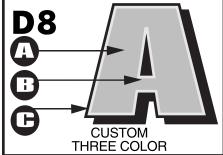

## **LETTER STYLE CHART**

- FIRST COLOR OR ONLY COLOR (D1, D2, D3, & D4)
- **B** SECOND COLOR ( D5, D7, & D9 )
- THIRD COLOR ( D8 )