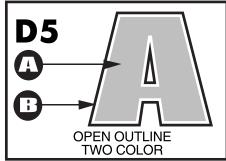

## **LETTER STYLE CHART**

- FIRST COLOR OR ONLY COLOR (D1, D2, D3, & D4)
- **B** SECOND COLOR ( D5, D7, & D9 )
- THIRD COLOR ( D8 )